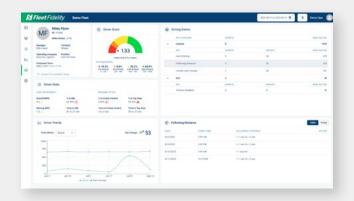

and driver level performance enables focus on key areas that need attention.
- → Drivers Transparency to performance measurement compared to peers and corporate goals—gives drivers information they need to improve their performance.

#### **Our Process**

We partner with our clients to design, configure and deliver a tailored, scalable solution. The process, enabled by existing data relationships and technology frameworks continues to evolve with your business needs.

- Define Metrics Identify key metrics and data sources within your operations.
- + Stabilize Data Connect, secure, and integrate data across systems.
- + Configure Platform Align weights and scores to match your fleet's strategic initiatives.
- **Monitor Performance** Ongoing diagnostics for connectivity and data integrity.