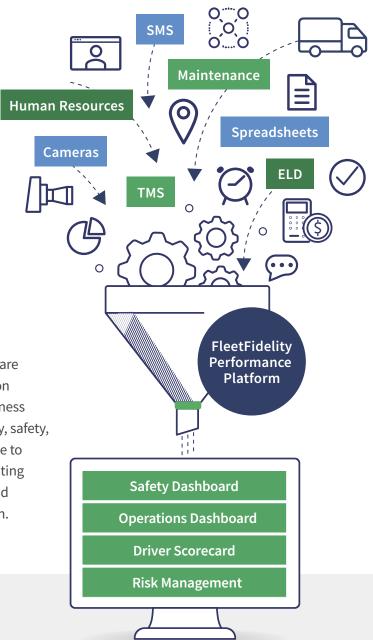

## The Most Comprehensive Fleet-Driven **Performance Platform**

The Fleet Fidelity Performance Platform by Yahara Software provides a unified view of company performance based on your key metrics and priorities. By tapping into your business systems, we enable actionable insights about profitability, safety, maintenance, and overall performance from the executive to the driver level. We eliminate department silos by integrating all relevant third-party fleet data, providing consistent and transparent KPIs for all functions within your organization.