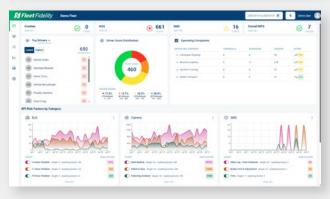

d driver level performance enables focus on key areas that need attention.
- → Drivers Transparency to performance measurement compared to peers and corporate goals—gives drivers information they need to improve their performance.

#### **Our Process**

We partner with our clients to design, configure and deliver a tailored, scalable solution. The process, enabled by existing data relationships and technology frameworks continues to evolve with your business needs.

- Define Metrics Identify key metrics and data sources within your operations.
- + Stabilize Data Connect, secure, and integrate data across systems.
- + Configure Platform Align weights and scores to match your fleet's strategic initiatives.
- **Monitor Performance** Ongoing diagnostics for connectivity and data integrity.